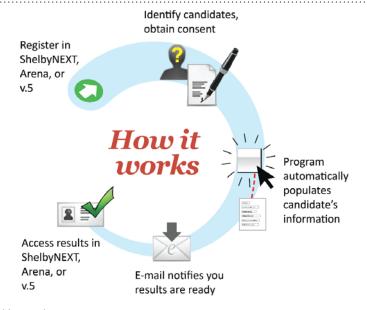

Simply establish an account and request employee and volunteer background checks directly from within the Shelby Systems application. From autopopulation of individual information to email alerts, the process is simple and seamless.

#### How do I get started?

Register from within Arena, ShelbyNext or Shelby v.5 and receive instructions for activating your account. Once activated, register your users, select your candidates and begin the checks.