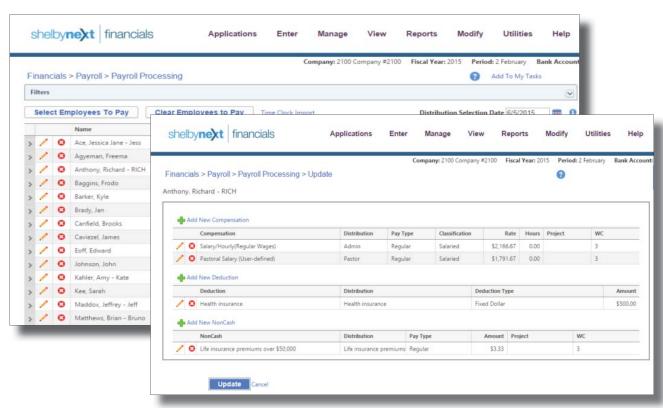

## Payroll

This application securely manages all aspects of your payroll process. It provides gross wage computation, calculates all necessary taxes, determines voluntary deductions, and prints a payroll check or voucher for each employee. It also accumulates necessary totals for monthly, quarterly, and annual government and management reporting, including magnetic media reporting.

## **Features and Benefits**

- Improved navigation with My Tasks you are able to get to any page with one click
- Flexible dashboard allows users to see important information in real time
- Employee deduction types include history of changes
- Employee compensation types include history of changes
- Supports up to 4 time off types, each of which can be renamed
- Users can track time off totals by date

- Improved manual check screen which shows all information in a single view
- Employer Paid Health Care Value is included with the default compensation types
- History report shows changes made to an individual's compensation and deductions
- Employee earnings report supports drill down feature
- Improved reports with new, cleaner look
- All tax tables are automatically loaded and kept up to date without any user interaction