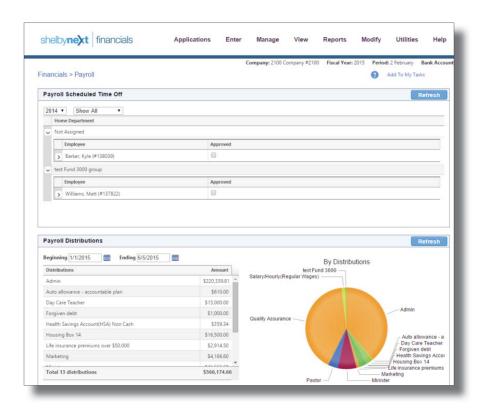

## **Features and Benefits**

- Improved navigation with My Tasks you are able to get to any page with one click
- Flexible dashboard allows users to see important information in real time
- Employee deduction types include history of changes
- Employee compensation types include history of changes
- Supports up to 4 time off types, each of which can be renamed
- Users can track time off totals by date

- Improved manual check screen which shows all information in a single view
- Employer Paid Health Care Value is included with the default compensation types
- History report shows changes made to an individual's compensation and deductions
- Employee earnings report supports drill down feature
- Improved reports with new, cleaner look
- All tax tables are automatically loaded and kept up to date without any user interaction